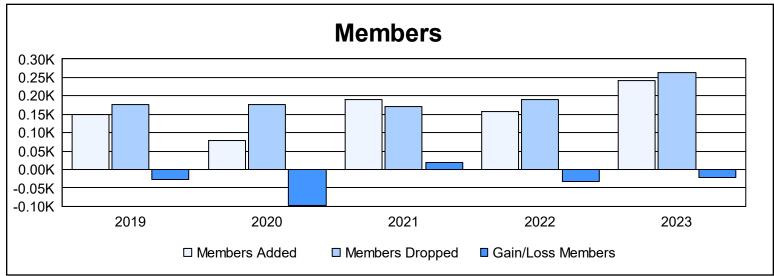

District 103SE As of June 2023 Cumulative

| Year      | New<br>Clubs | Dropped<br>Clubs | Gain/<br>Loss<br>Clubs | New<br>Members | Charter<br>Members | Reinstate<br>Members | Transfer<br>Members | Total<br>Member<br>Added | Total<br>Members<br>Dropped | Gain/<br>Loss<br>Members |
|-----------|--------------|------------------|------------------------|----------------|--------------------|----------------------|---------------------|--------------------------|-----------------------------|--------------------------|
| 2018-2019 | 0            | 1                | -1                     | 120            | 0                  | 10                   | 18                  | 148                      | 176                         | -28                      |
| 2019-2020 | 0            | 0                | 0                      | 57             | 0                  | 5                    | 18                  | 80                       | 177                         | -97                      |
| 2020-2021 | 1            | 0                | 1                      | 80             | 72                 | 21                   | 17                  | 190                      | 170                         | 20                       |
| 2021-2022 | 0            | 1                | -1                     | 133            | 1                  | 6                    | 18                  | 158                      | 190                         | -32                      |
| 2022-2023 | 4            | 4                | 0                      | 96             | 92                 | 26                   | 27                  | 241                      | 264                         | -23                      |
| Average   | 1            | 1                | 0                      | 97             | 33                 | 14                   | 20                  | 163                      | 195                         | -32                      |