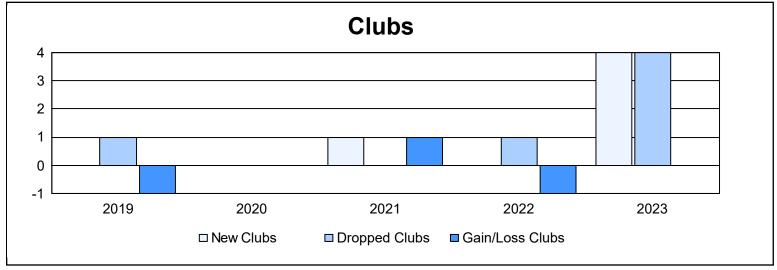

District 103SE As of June 2023 Cumulative

| Year      | New<br>Clubs | Dropped<br>Clubs | Gain/<br>Loss<br>Clubs | New<br>Members | Charter<br>Members | Reinstate<br>Members | Transfer<br>Members | Total<br>Member<br>Added | Total<br>Members<br>Dropped | Gain/<br>Loss<br>Members |
|-----------|--------------|------------------|------------------------|----------------|--------------------|----------------------|---------------------|--------------------------|-----------------------------|--------------------------|
| 2018-2019 | 0            | 1                | -1                     | 120            | 0                  | 10                   | 18                  | 148                      | 176                         | -28                      |
| 2019-2020 | 0            | 0                | 0                      | 57             | 0                  | 5                    | 18                  | 80                       | 177                         | -97                      |
| 2020-2021 | 1            | 0                | 1                      | 80             | 72                 | 21                   | 17                  | 190                      | 170                         | 20                       |
| 2021-2022 | 0            | 1                | -1                     | 133            | 1                  | 6                    | 18                  | 158                      | 190                         | -32                      |
| 2022-2023 | 4            | 4                | 0                      | 96             | 92                 | 26                   | 27                  | 241                      | 264                         | -23                      |
| Average   | 1            | 1                | 0                      | 97             | 33                 | 14                   | 20                  | 163                      | 195                         | -32                      |